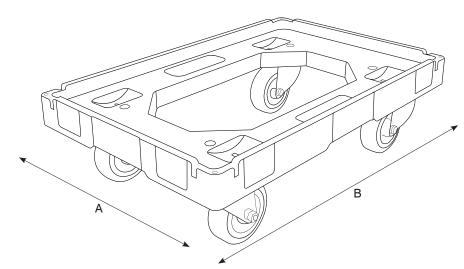

## Size

| ARTICLE                 | EXTERNAL SIZE mm |     |       |     |                |
|-------------------------|------------------|-----|-------|-----|----------------|
|                         | Α                | В   | Н     | H¹  | H <sup>2</sup> |
| CONTAINERS TROLLEY LINK | 400              | 600 | 173.5 | 135 | 117.5          |