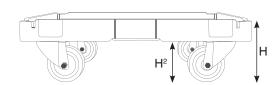

## Size

| ARTICLE                 | EXTERNAL SIZE mm |     |       |     |                |
|-------------------------|------------------|-----|-------|-----|----------------|
|                         | Α                | В   | Н     | H¹  | H <sup>2</sup> |
| CONTAINERS TROLLEY LINK | 400              | 600 | 173.5 | 135 | 117.5          |