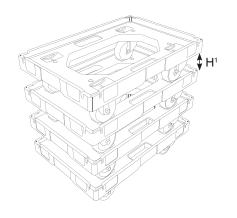

Weight wheels: 2.1 Kg for 4 wheels.

Colors: RAL 9004 Signal Black (loading plan) Grigio (wheels)

Cross stacking wheelbase: 75 mm.

Maximum stacking number: 1+15 trolleys.

## Size

| ARTICLE                 | EXTERNAL SIZE mm |     |       |     |                |
|-------------------------|------------------|-----|-------|-----|----------------|
|                         | Α                | В   | Н     | H¹  | H <sup>2</sup> |
| CONTAINERS TROLLEY LINK | 400              | 600 | 173.5 | 135 | 117.5          |